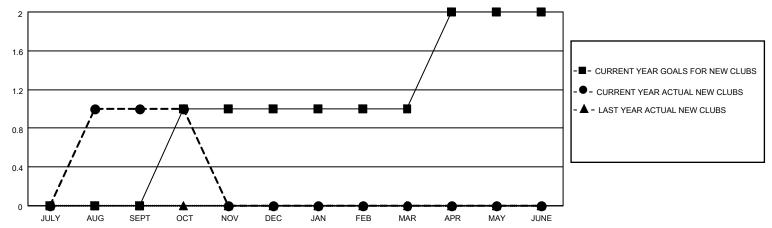

### GOALS AND ACTUAL NEW CLUBS CUMULATIVE

## District 105CW

| Clubs         |               |             |               | Members               |                         |                         |                                                    |  |
|---------------|---------------|-------------|---------------|-----------------------|-------------------------|-------------------------|----------------------------------------------------|--|
|               | RESULTS FOR   | R 2020-2021 |               | RESULTS FOR 2020-2021 |                         |                         |                                                    |  |
| QUARTER       | NEW CLUB GOAL | NEW CLUBS   | DROPPED CLUBS | QUARTER MEN           | MBER GROWTH NET<br>GOAL | MEMBER GROWTH<br>ACTUAL | DROPPED<br>MEMBERS ACTUAL<br>(including transfers) |  |
| JULY/AUG/SEPT | 0             | 1           | 1             | JULY/AUG/SEPT         | 20                      | 72                      | 42                                                 |  |
| OCT/NOV/DEC   | 1             | 0           | 0             | OCT/NOV/DEC           | 30                      | 9                       | 14                                                 |  |
| JAN/FEB/MAR   | 0             | 0           | 0             | JAN/FEB/MAR           | 20                      | 0                       | 0                                                  |  |
| APR/MAY/JUNE  | 1             | 0           | 0             | APR/MAY/JUNE          | 30                      | 0                       | 0                                                  |  |