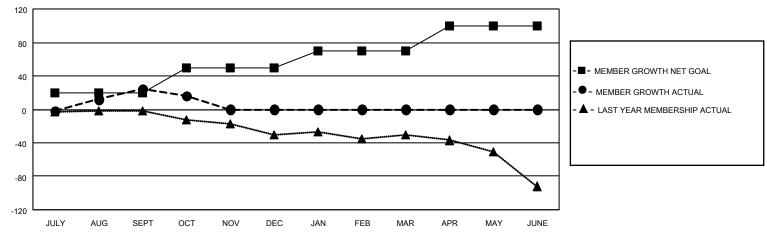

#### GOALS AND ACTUAL MEMBERS CUMULATIVE

| DROPPED CLUBS: 1 |    | 18 CLUBS OF 92 ADDED 1 OR MORE NEW MEMBERS | GENDER DISTRIBUTION             |                |     |
|------------------|----|--------------------------------------------|---------------------------------|----------------|-----|
|                  |    | NEW MEMBERS                                | MALE                            | 1,242 (74.77%) |     |
|                  |    |                                            | FEMALE                          | 419 (25.23%)   |     |
| DROPPED MEMBERS  |    |                                            |                                 |                |     |
| DECEASED         | 3  | CLICK HERE FOR CUMULATIVE                  | TOTAL FAMILY UNIT MEMBERS       |                | 204 |
| CLUB CANCELLED 0 |    | MEMBERSHIP DATA                            |                                 |                | 400 |
| OTHER            | 53 |                                            | FAMILY MEMBERS PAYING HALF DUES |                | 103 |
| TOTAL            | 56 |                                            |                                 |                |     |

## District 105CW

| Clubs         |               |             |               | Members               |                         |                         |                                                    |  |
|---------------|---------------|-------------|---------------|-----------------------|-------------------------|-------------------------|----------------------------------------------------|--|
|               | RESULTS FOR   | R 2020-2021 |               | RESULTS FOR 2020-2021 |                         |                         |                                                    |  |
| QUARTER       | NEW CLUB GOAL | NEW CLUBS   | DROPPED CLUBS | QUARTER MEN           | MBER GROWTH NET<br>GOAL | MEMBER GROWTH<br>ACTUAL | DROPPED<br>MEMBERS ACTUAL<br>(including transfers) |  |
| JULY/AUG/SEPT | 0             | 1           | 1             | JULY/AUG/SEPT         | 20                      | 72                      | 42                                                 |  |
| OCT/NOV/DEC   | 1             | 0           | 0             | OCT/NOV/DEC           | 30                      | 9                       | 14                                                 |  |
| JAN/FEB/MAR   | 0             | 0           | 0             | JAN/FEB/MAR           | 20                      | 0                       | 0                                                  |  |
| APR/MAY/JUNE  | 1             | 0           | 0             | APR/MAY/JUNE          | 30                      | 0                       | 0                                                  |  |